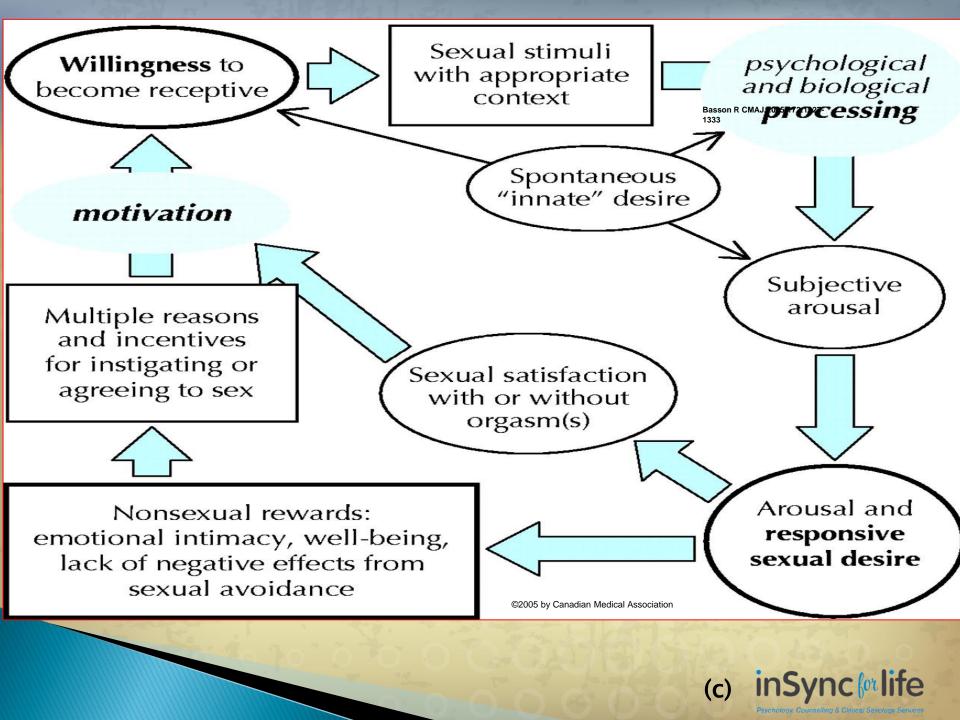

(c) inSync lor life

What is Libido / Sex Drive / Desire to be sexual?

Sexual drive is the motivation & inclination to be sexual, can include intimacy

A subjective awareness of desire for sexual satisfaction, irrespective of sexual activity

Sexual desire can be aroused through imagination and sexual fantasies or perceiving an individual who one finds attractive.

**Negative Impact on Sexual Wellness** 

Diagnosis & Surgery Chemotherapy/Radiotherapy Endocrine Therapy Medications Menopause